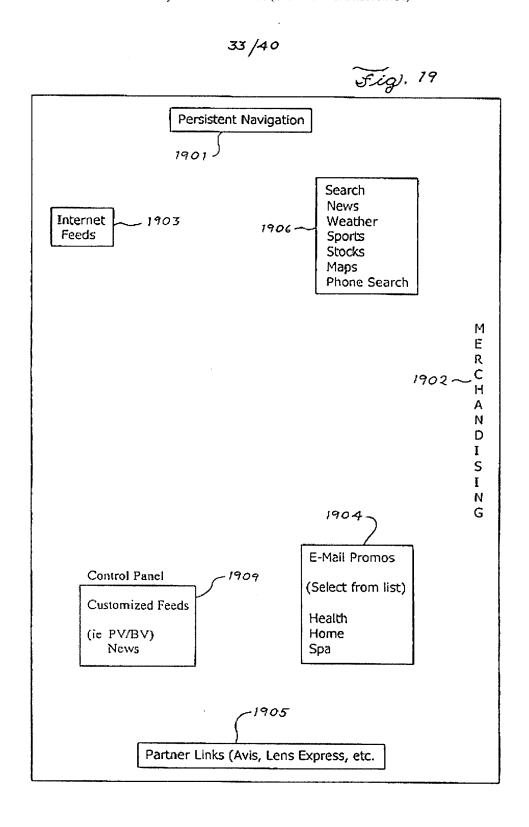

Number:                    |        |                 |                                          |       | -                         |                                                        |                                             |
| Expiration Da                          | te:    | Month:<br>Year: |                                          |       | ]                         |                                                        |                                             |
| Purchase 1106                          |        |                 |                                          |       |                           |                                                        |                                             |



































29/40



30/40











35/40